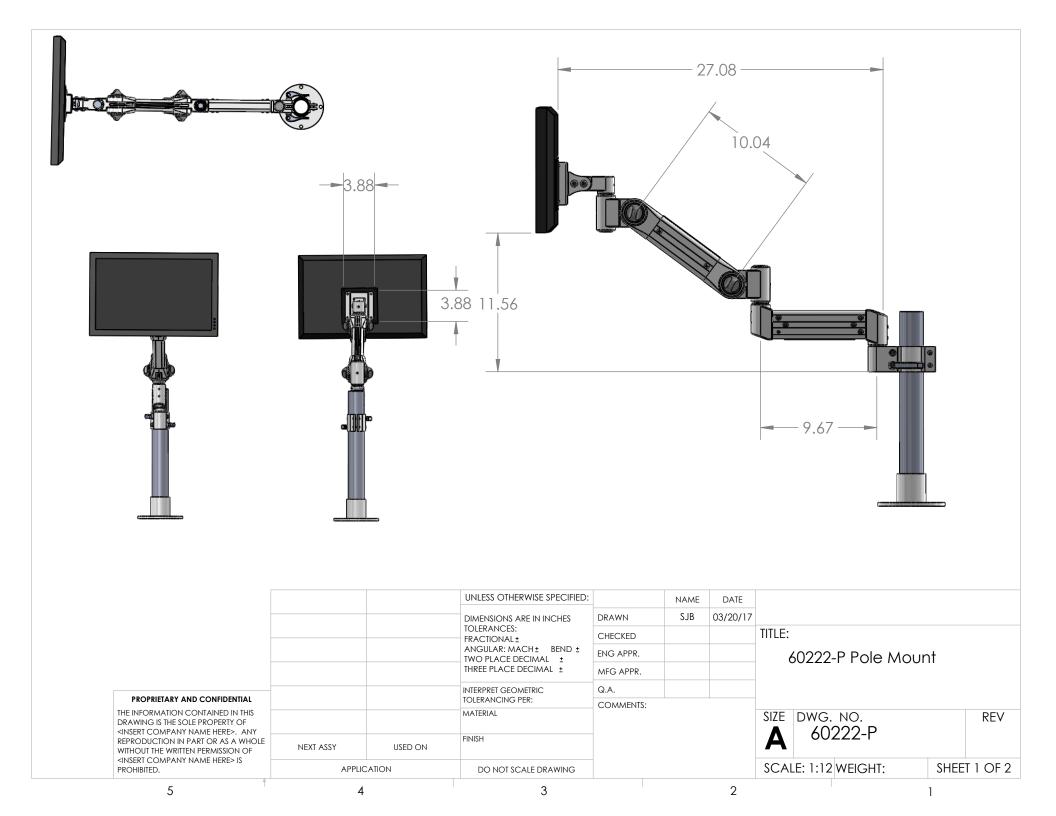

## Drawing: #60222P 60222-P Assembly Drawing

| ITEM | #60222 PARTS | DESCRIPTION                     | QTY |
|------|--------------|---------------------------------|-----|
| 1    | 25-33        | Pole Base                       | 1   |
| 2    | 23-22        | 16" Pole                        | 1   |
| 3    | 25-40Q       | Pole Bracket                    | 1   |
| 4    | 22-03-3      | 10" Extension Arm               | 1   |
| 5    | 22-04-3      | 15" Adjustable Arm              | 1   |
| 6    | Pivot Pins   | Pivot Pins with Plastic Sleeves | 2   |
| 7    | 21-01-B      | Pivot Bracket                   | 1   |
| 8    | 21-02-В      | Adaptor Plate                   | 1   |

\*A: Monitor NOT included in the assembly. Customer will provide their own monitor. \*B: Do NOT remove plastic inserts from the arm, arm will not function properly without them.

|                                                                                                                           |             |         | UNLESS OTHERWISE SPECIFIED:                                                                                                                 |           | NAME | DATE     |                                |           |              |     |
|---------------------------------------------------------------------------------------------------------------------------|-------------|---------|---------------------------------------------------------------------------------------------------------------------------------------------|-----------|------|----------|--------------------------------|-----------|--------------|-----|
|                                                                                                                           |             |         | DIMENSIONS ARE IN INCHES                                                                                                                    | DRAWN     | SJB  | 03/20/17 |                                |           |              |     |
|                                                                                                                           |             |         | TOLERANCES:<br>FRACTIONAL±<br>ANGULAR: MACH± BEND±<br>TWO PLACE DECIMAL±<br>THREE PLACE DECIMAL±<br>INTERPRET GEOMETRIC<br>TOLERANCING PER: | CHECKED   |      |          | TITLE: 60222P Assembly Drawing |           |              |     |
|                                                                                                                           |             |         |                                                                                                                                             | ENG APPR. |      |          |                                |           |              |     |
|                                                                                                                           |             |         |                                                                                                                                             | MFG APPR. |      |          |                                |           |              |     |
|                                                                                                                           |             |         |                                                                                                                                             | Q.A.      |      |          |                                |           |              |     |
| PROPRIETARY AND CONFIDENTIAL                                                                                              |             |         |                                                                                                                                             | COMMENTS: |      |          |                                |           |              |     |
| THE INFORMATION CONTAINED IN THIS<br>DRAWING IS THE SOLE PROPERTY OF<br><insert company="" here="" name="">, ANY</insert> |             |         | MATERIAL                                                                                                                                    |           |      |          | SIZE DWG. NO.                  |           |              | REV |
| REPRODUCTION IN PART OR AS A WHOLE<br>WITHOUT THE WRITTEN PERMISSION OF                                                   | NEXT ASSY   | USED ON | FINISH                                                                                                                                      | _         |      |          |                                | JZZZ-F    |              |     |
| <insert company="" here="" name=""> IS<br/>PROHIBITED.</insert>                                                           | APPLICATION |         | DO NOT SCALE DRAWING                                                                                                                        |           |      |          | SCALE: 1:1                     | 2 WEIGHT: | SHEET 2 OF 2 |     |
| 5 4                                                                                                                       |             | 3       |                                                                                                                                             | 2         |      | 1        |                                |           |              |     |